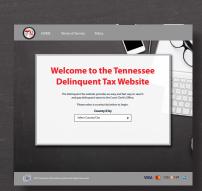

How It Works?

Tax payers will be able to easily locate delinquent tax bills by using one of the multiple search parameters, such as, name, address, receipt and year. Once tax payments are submitted on the delinquent tax website, the payments will reflect immediately. This will allow you to easily print checks for all payments received.